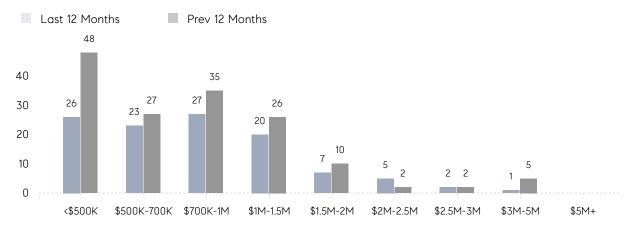

| -           | -        |
|                | % OF ASKING PRICE  | 93%         | -           |          |
|                | AVERAGE SOLD PRICE | \$720,000   | -           | -        |
|                | # OF CONTRACTS     | 2           | 1           | 100%     |
|                | NEW LISTINGS       | 3           | 2           | 50%      |
| Condo/Co-op/TH | AVERAGE DOM        | 68          | 38          | 79%      |
|                | % OF ASKING PRICE  | 98%         | 100%        |          |
|                | AVERAGE SOLD PRICE | \$1,180,000 | \$1,875,000 | -37%     |
|                | # OF CONTRACTS     | 6           | 9           | -33%     |
|                | NEW LISTINGS       | 10          | 12          | -17%     |

# Weehawken

#### FEBRUARY 2024

#### Monthly Inventory





### Contracts By Price Range

### Listings By Price Range



COMPASS

 $\sim$   $\sim$   $\sim$   $\sim$   $\sim$ / / / / / / / //// | | | | | / ------

Compass makes no representations or warranties, express or implied, with respect to future market conditions or prices of residential product at the time the subject property or any competitive property is complete and ready for occupancy or with respect to any report, study, finding, recommendation or other information provided by Compass herein. Moreover, no warranty, express or implied, is made or should be assumed regarding the accuracy, adequacy, completeness, legality, reliability, merchantability or fitness for a particular purpose of any information, in part or whole, contained herein. All material is presented with the understan